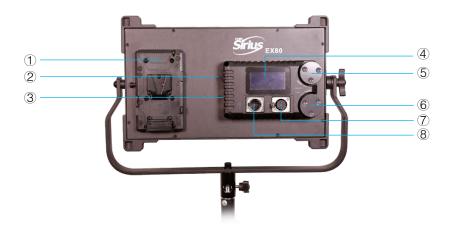

### **№** INSTRUCTIONS

A brief introduction to facilitate your operation.

- ① V-mount battery plate. For the use of AC adapter and the battery.
- 2 Power switch.
- ③ Power cable socket.
- **4 LCD Display**. When power is on, it shows the current brightness, color temperature, and DMX channel.
  - **⑤ Dimmer**. Rotate the knob for dimming.
  - **⑥** Color temperature adjustment. Rotate the knob to adjust CCT.
  - ⑦ DMX connecting socket (out).
  - 8 DMX connecting socket (in).