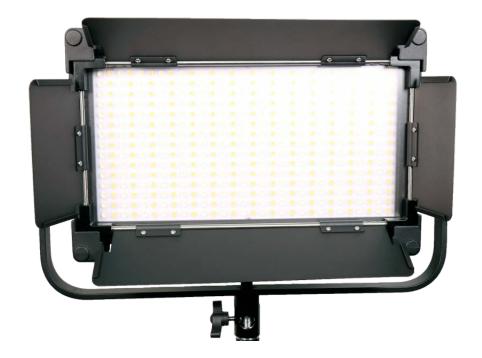

### **№** OVERVIEW

EverSirius powerful Mini LED panel EX80 is popular for its excellent appearance and performance. It includes DMX XLR 5pins in/out. Both CRI and TLCI are 95+. EX80 is the winner of NRK(Norwegian national broadcaster)' RFQ in 2019, due to its compact size, high light output, exact color, high-grade quality and DMX512 control. Perfect assistant for studios, broadcasting, and field shooting.

## ■ SPECIFICATIONS

| Model               | EX80                                 |
|---------------------|--------------------------------------|
| Power               | 80W                                  |
| CRI                 | Ra 95-98                             |
| TLCI                | > 95                                 |
| ССТ                 | Bi-Color 3200K-5600K                 |
| Light source        | 450 pcs DIP LED                      |
| Dimmer              | 0~100% step-less dimming             |
| Beam angle          | 60°                                  |
| Working voltage     | AC 100-240V, 50-60Hz / DC 12-17V     |
| Dimension           | 41.9 x 43.8 x 7.7 cm (with barndoor) |
| Weight              | 3.14 kg                              |
| Working Temperature | -20℃~+45℃                            |

#### **₩** WHAT ARE INCLUDED

- 1. LED Panel EX80 ×1
- 2. DMX XLR 5pins cable ×1
- 3. AC adapter ×1
- 4. Power cable ×1
- 5. Barn doors ×1 set
- 6. Diffusion panel ×1
- 7. Safety cable ×1
- 8. Soft bag ×1