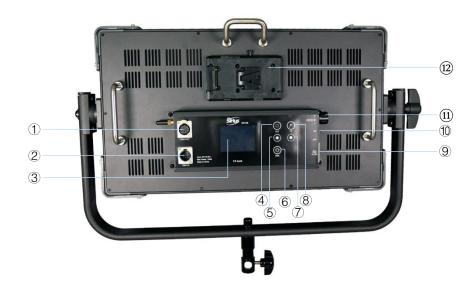

#### **№** INSTRUCTIONS

A brief introduction to facilitate your operation.

- ① DMX connecting socket (out).
- ② DMX connecting socket (in).
- 3 LCD Display. When power is on, it shows the real-time data.
- **Touch button for CCT**. Press 11 multi-function knob to switch between CCT and brightness, and rotate it for exact adjustment.
  - ⑤ Touch button for CCT quick setting 3200K / 4500K / 5600K / 6500K.
- **(6) Touch button for DMX function.** Rotate **(1)** multi-function knob for DMX address setting.
  - (7) Touch button for brightness guick setting 25% / 50% / 75% / 100%.
- **8** Touch button for special effects. Press ①multi-function knob to switch parameter settings, and rotate it for adjustment.

  - 10 Power switch.
  - 11 Multi-function knob.
  - **②** V-mount battery plate. For the use of AC adapter and the battery.

- Before first use, please check carefully for any possible damage caused in transportation.
- Before any maintenance, please confirm the power is off.
- Please do not disconnect or install the panel by non-professional individuals.
- Avoid falling or placing heavy objects on the panel.
- Please do not let the panel be exposed to rain or moisture, to avoid circuit problem.
- Please do not use the panel with overloaded voltage and/or current.
- Please do not hit the LCD display forcefully, to avoid damage.
- Keep the panel out of the reach of children