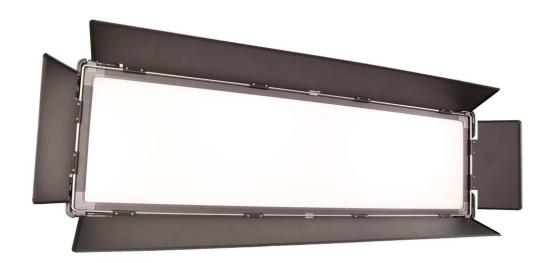

#### OVERVIEW

EverSirius powerful soft LED panel EX200 is designed for big studios. The beam angle is flood 120°, but it can reach the brightness of 5500lux @1m at 5600K. The wide CCT 2800K~6500K gives more color choice. AC in and outputs to make more lights in parallel, for easier wiring. The fan-less design gives a silent shooting environment. Moreover, both CCT and brightness can be quick preset. The 11 lighting effects makes it competitive and available for more application.

# Soft LED Panel EX200