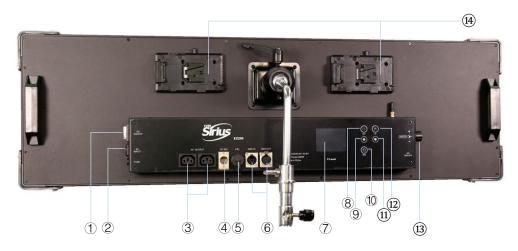

#### **№** INSTRUCTIONS

A brief introduction to facilitate your operation.

- 1 Power switch.
- ② AC power cable socket.
- 3 AC outputs. Making multiple lights in parallel.
- **4** DC power socket
- ⑤ USB port.
- 6 DMX connecting sockets (in/out).
- **7 LCD Display**. When power is on, it shows the real-time data.
- **8** Touch button for CCT. Press ③multi-function knob to switch between CCT and brightness, and rotate it for Standard or Fast adjustment (refer to below ④).
  - 9 Touch button for CCT quick setting 3200K / 4500K / 5600K / 6500K.
- **10** Touch button for DMX function. Rotate **13** multi-function knob for DMX address setting.
  - 11) Touch button for brightness quick setting 25% / 50% / 75% / 100%.
- ② Touch button for special effects. Press ③ multi-function knob to switch parameter settings, and rotate it for adjustment.
- (3) Multi-function knob. In CCT mode, long press the knob to switch between Standard (S) and Fast (F) adjustment for brightness (1%/10%) & CCT (100K/500K)
  - (4) V-mount battery plates. For the use of batteries.